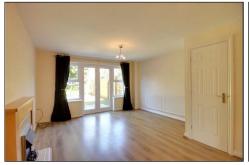

# **GROUND FLOOR**

**ENTRANCE HALLWAY** 

CLOAKROOM/WC - 1.83m x 0.86m (6' x 2'10")

LOUNGE/DINING ROOM - 5.03m (16'6") x 4.10m (13'5") reducing to 3.12m (10'3")

KITCHEN - 3.94m x 1.9m (12'11" x 6'3")