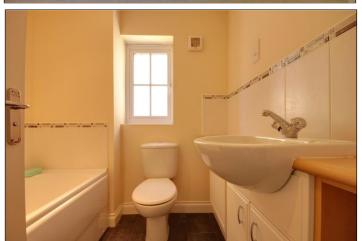

# **FIRST FLOOR**

LANDING

BEDROOM TWO - 4.17m (13'8") x 3.5m (11'6") reducing to 3.02m (9'11")

BEDROOM THREE - 4.17m (13'8") x 3.38m (11'1") reducing to 2.82m (9'3")

BATHROOM - 1.93m x 1.9m (6'4" x 6'3")