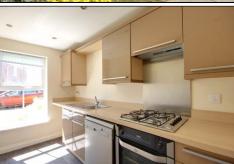

# **GROUND FLOOR**

**ENTRANCE HALLWAY** 

CLOAKROOM/WC - 1.83m x 0.86m (6' x 2'10")

LOUNGE/DINING ROOM - 5.03m (16'6") x 4.10m (13'5") reducing to 3.12m (10'3")

KITCHEN - 3.94m x 1.9m (12'11" x 6'3")