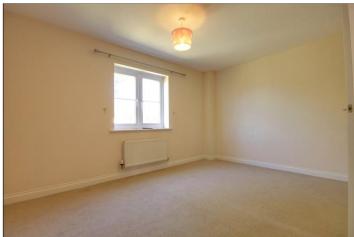

# **FIRST FLOOR**

LANDING

BEDROOM TWO - 4.17m (13'8") x 3.5m (11'6") reducing to 3.02m (9'11")

BEDROOM THREE - 4.17m (13'8") x 3.38m (11'1") reducing to 2.82m (9'3")

BATHROOM - 1.93m x 1.9m (6'4" x 6'3")