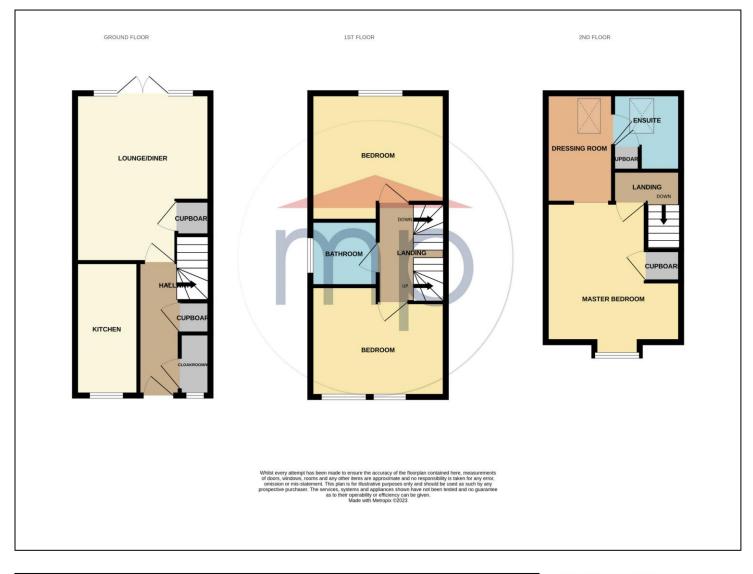

# **GROUND FLOOR**

**ENTRANCE HALLWAY** 

CLOAKROOM/WC - 1.83m x 0.86m (6' x 2'10")

LOUNGE/DINING ROOM - 5.03m (16'6") x 4.10m (13'5") reducing to 3.12m (10'3")

KITCHEN - 3.94m x 1.9m (12'11" x 6'3")

# **FIRST FLOOR**

LANDING

BEDROOM TWO - 4.17m (13'8") x 3.5m (11'6") reducing to 3.02m (9'11")

BEDROOM THREE - 4.17m (13'8") x 3.38m (11'1") reducing to 2.82m (9'3")

BATHROOM - 1.93m x 1.9m (6'4" x 6'3")

#### **SECOND FLOOR**

MASTER BEDROOM - 4.1m (13'5") reducing to 2.97m (9'9") x 4.01m (13'2")

DRESSING ROOM - 3.18m x 1.88m (10'5" x 6'2")

EN-SUITE SHOWER ROOM - 2.13m x 2.00m (7' x 6'7")

TO VIEW: Tel: 01642 763636