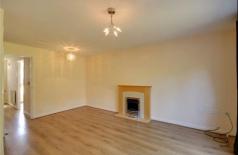

# **GROUND FLOOR**

**ENTRANCE HALLWAY** 

CLOAKROOM/WC - 1.83m x 0.86m (6' x 2'10")

LOUNGE/DINING ROOM - 5.03m (16'6") x 4.10m (13'5") reducing to 3.12m (10'3")

KITCHEN - 3.94m x 1.9m (12'11" x 6'3")