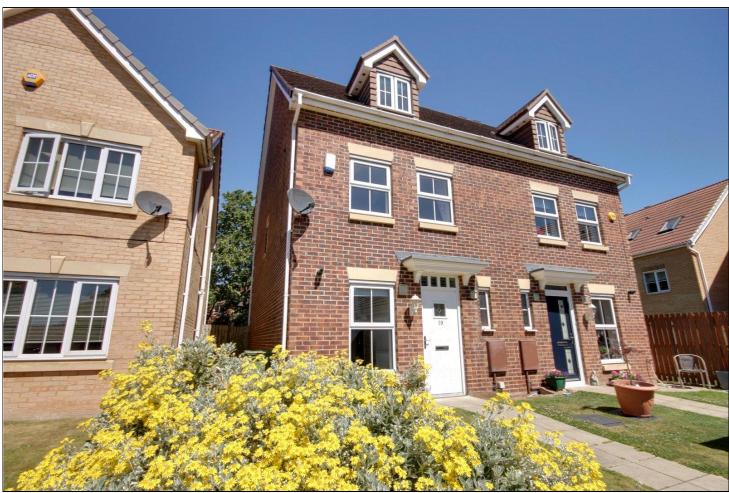

# HILDEN PARK, INGLEBY BARWICK, STOCKTON-ON-TEES, TS17 5AJ

- A Deceptively Spacious Three Double Bedroom Semi-Detached House Enjoying a Pleasant Cul-De-Sac Setting
- Offering Generous Accommodation Set Out Over Three Floors
- Spacious Lounge/Dining Room with an Electric Fire in a Feature Surround & Double Glazed French Doors to the Rear Garden
- Kitchen with a Good Range of Fitted Units & Built-In Oven & Hob

- Cloakroom/WC with White Two Piece Suite
- Two Double Bedrooms on the First Floor & the Family Bathroom with White Suite
- Spacious Master Bedroom with Dressing Room
  & an En-Suite Shower Room
- Lawned Gardens to Front & Rear, Driveway & Single Garage
- Gas Central Heating System & Double Glazing

#### **GARDENS & GARAGE**

Lawned area to the front with a driveway providing off street parking and leading to the garage with up and over door. The rear garden is enclosed and mainly laid to lawn with a paved patio area.