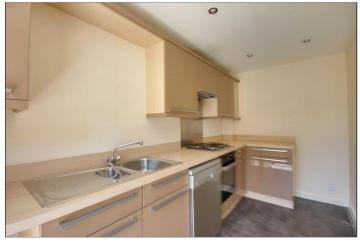

# **GROUND FLOOR**

**ENTRANCE HALLWAY** 

CLOAKROOM/WC - 1.83m x 0.86m (6' x 2'10")

LOUNGE/DINING ROOM - 5.03m (16'6") x 4.10m (13'5") reducing to 3.12m (10'3")

KITCHEN - 3.94m x 1.9m (12'11" x 6'3")